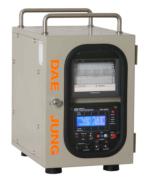

# 그라우트유**량계** 유량압력관리측정장치

# GROUT FLOWMETER FLOW & PRESSURE MEASURING SYSTEM

# DRS-50 Series 500-5 DS

Carliticate No. K-3397 KS A 9001 : 2001 / ISO 9001 : 2000 All Products Were Certified

#### ■ Features

- Injection status and injection data are recorded in real time on the recording paper in graph and letter each
- Automatic printout data

Power on : hour, minute, machine No

Start : hour, minute, second

Finish: Hour, minute, hole No, injection volume per hole, injection time per hole, total injection volume

 No need to calculate injection volume as the above data is recorded on the recording paper automatically.